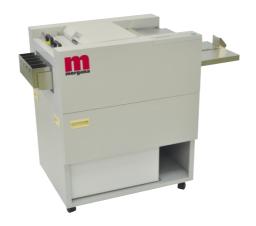

## CardXtra Plus

Multi function finishing machine. A cut and crease above the rest.

- 140 business cards per minute
- Highly accurate
- Cut & crease in one pass
- Rule and matrix guaranteed for life
- Takes stock up to 0.015" (approx 150lb cover)
- Fully programmable
- Million cut guarantee
- Choice of optional plug-in cutters
- Image tracking registration mark