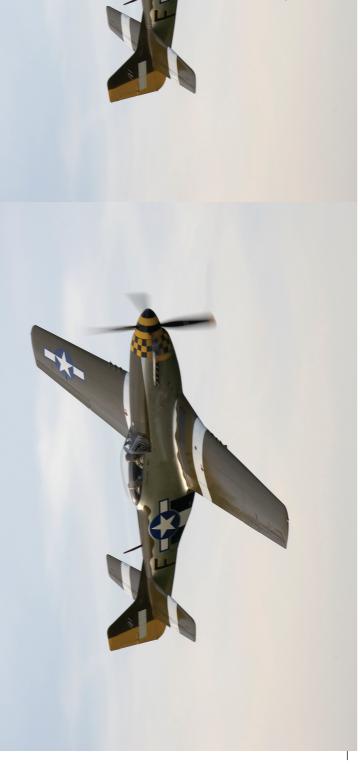

Multi function finishing machine. A cut and crease above the rest. CardXtra Plus

- 140 business cards per minute
- Cut & crease in one pass
- Rule and matrix guaranteed for life

Finished by Morgana on the CardXtra Plus

## CardXtra Plus

Multi function finishing machine. A cut and crease above the rest.

- 140 business cards per minute

Million cut guarantee

- Cut & crease in one pass
- Rule and matrix guaranteed for life
- Takes stock up to 0.015" (approx 150lb cover)

Cut & crease in one pass

Highly accurate

140 business cards per minute

Multi function finishing machine. A cut and crease above the rest.

CardXtra Plus

- Highly accurate
- Cut & crease in one pass

- Rule and matrix guaranteed for life
- Million cut guarantee Fully programmable
- Choice of optional plug-in cutters
- Image tracking registration mark